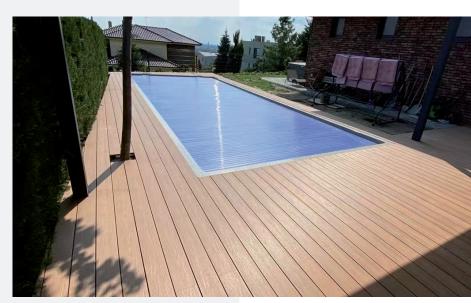

# **ECODECK**

Ecodeck WPC decking, or composite decking, are Sogega's solution for outdoor flooring, created with a unique combination of plastic and wood fibers. These two materials work together to create a highly performing product, which manages to combine the refined appearance of natural wood with the practicality and low maintenance of plastic. Elegance, versatility, maximum resistance, ease of installation and low maintenance costs make the Ecodeck line perfect for your outdoor space. Coordinated skirting boards, caps and closing corners. The complete kit includes screws, rods and spacer clips.