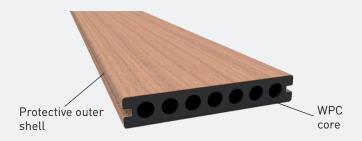

# **ECODECK**

Ecodeck WPC decking, or composite decking, are Sogega's solution for outdoor flooring, created with a unique combination of plastic and wood fibers. These two materials work together to create a highly performing product, which manages to combine the refined appearance of natural wood with the practicality and low maintenance of plastic. Elegance, versatility, maximum resistance, ease of installation and low maintenance costs make the Ecodeck line perfect for your outdoor space. Coordinated skirting boards, caps and closing corners. The complete kit includes screws, rods and spacer clips.

Material: Wood fibers and plastic polymer
Format: Floating boards
Dimensions: 220x14 cm

Thickness: 2,25 cm Finish: Natural wood