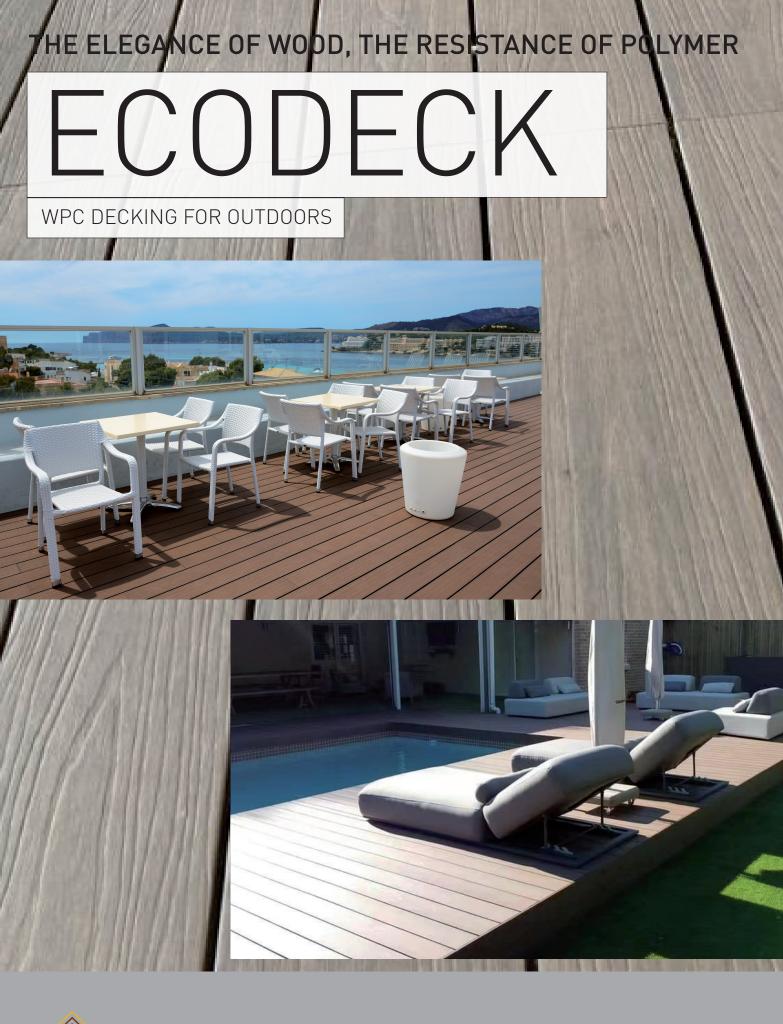

# **ECODECK**

Ecodeck WPC decking, or composite decking, are Sogega's solution for outdoor flooring, created with a unique combination of plastic and wood fibers. These two materials work together to create a highly performing product, which manages to combine the refined appearance of natural wood with the practicality and low maintenance of plastic. Elegance, versatility, maximum resistance, ease of installation and low maintenance costs make the Ecodeck line perfect for your outdoor space. Coordinated skirting boards, caps and closing corners. The complete kit includes screws, rods and spacer clips.

Material: Wood fibers and plastic polymer
Format: Floating boards
Dimensions: 220x14 cm

Thickness: 2,25 cm Finish: Natural wood