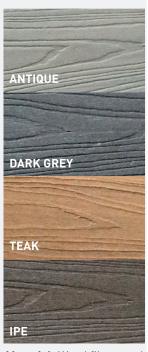

Material: Wood fibers and plastic polymer
Format: Floating boards
Dimensions: 220x14 cm

Thickness: 2,25 cm Finish: Natural wood